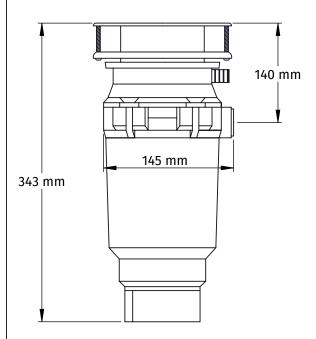

## SPECIFICATIONS

| HP                     | 1/2                                    |
|------------------------|----------------------------------------|
| Motor Type             | Permanent Magnet                       |
| Feed                   | Continuous                             |
| Volts                  | 220-240V                               |
| Frequency              | 50/60 Hz                               |
| Motor Speed            | 2500 RPM                               |
| Hopper Capacity        | 857 ml                                 |
| Balance Level          | G 0.4                                  |
| Turntable              | Stainless Steel                        |
| Grind Rings            | Stainless Steel                        |
| Sink Flange            | Stainless Steel                        |
| Basket Strainer        | Stainless Steel                        |
| Drain Elbow            | ABS                                    |
| Bearings               | Permanently Lubricated,<br>Sleeve Type |
| Manual Reset Protector | Protection for Overload and Temp.      |
| Shipping Weight        | 4.81 kg                                |
| Pallet Quantity        | 144 pcs                                |