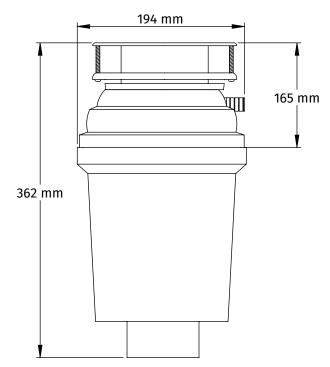

### **SPECIFICATIONS**

| HP                     | 5/8                                    |
|------------------------|----------------------------------------|
|                        |                                        |
| Motor Type             | Permanent Magnet                       |
| Feed                   | Continuous                             |
| Volts                  | 220-240V                               |
| Frequency              | 50/60 Hz                               |
| Motor Speed            | 2500 RPM                               |
| Hopper Capacity        | 857 ml                                 |
| Balance Level          | G 0.4                                  |
| Turntable              | Stainless Steel                        |
| Grind Rings            | Stainless Steel                        |
| Sink Flange            | Stainless Steel                        |
| Basket Strainer        | Stainless Steel                        |
| Drain Elbow            | ABS                                    |
| Bearings               | Permanently Lubricated,<br>Sleeve Type |
| Manual Reset Protector | Protection for Overload and Temp.      |
| Shipping Weight        | 5.45 kg                                |
| Pallet Quantity        | 64 pcs                                 |