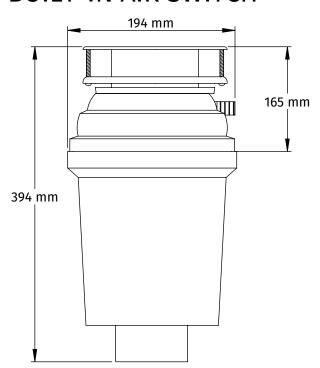

## SPECIFICATIONS

| НР                     | 3/4                                    |
|------------------------|----------------------------------------|
| Motor Type             | Permanent Magnet                       |
| Feed                   | Continuous                             |
| Volts                  | 220-240V                               |
| Frequency              | 50/60 Hz                               |
| Motor Speed            | 2500 RPM                               |
| Hopper Capacity        | 857 ml                                 |
| Wattage                | 600W                                   |
| Turntable              | Stainless Steel                        |
| Grind Rings            | Stainless Steel                        |
| Sink Flange            | Stainless Steel                        |
| Basket Strainer        | Stainless Steel                        |
| Drain Elbow            | ABS                                    |
| Bearings               | Permanently Lubricated,<br>Sleeve Type |
| Manual Reset Protector | Protection for Overload and Temp.      |
| Shipping Weight        | 6.12 kg                                |
| Pallet Quantity        | 64 pcs                                 |